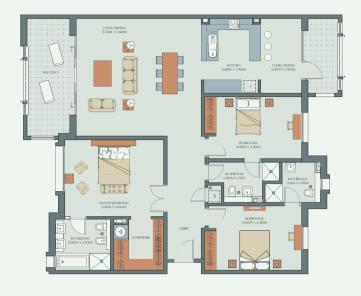

#### Floor Plan Apartment Type 3-C1

Net A/C area 164.90 sq.mt. Balconies 35.10 sq.mt. Total Area 200.00 sq.mt.

Net A/C area164.90 sq.mt.Balconies22.60 sq.mt.Total Area187.50 sq.mt.

Floorplans are for illustrative purposes only.