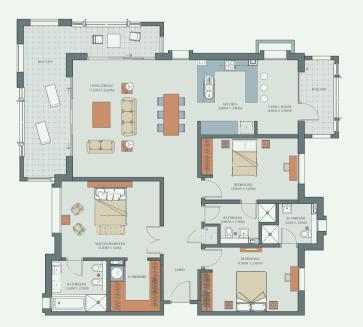

#### Floor Plan Apartment Type 4-C

Net A/C area220.70 sq.mt.Balconies38.00 sq.mt.Total Area258.70 sq.mt.

Floorplans are for illustrative purposes only.