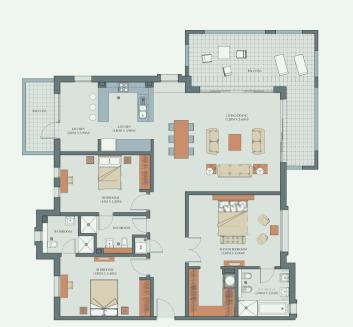

#### Floor Plan Apartment Type 3-C1

Net A/C area 164.90 sq.mt. Balconies 35.10 sq.mt. Total Area 200.00 sq.mt.

Net A/C area164.90 sq.mt.Balconies22.60 sq.mt.Total Area187.50 sq.mt.

Floorplans are for illustrative purposes only.