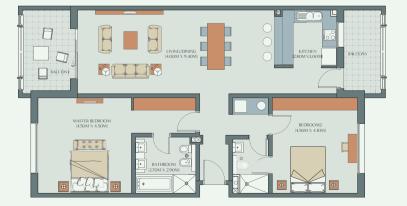

#### Floor Plan Apartment Type 2-F

Net A/C area 122.10 sq.mt. Balconies 17.20 sq.mt. Total Area 139.30 sq.mt.

Net A/C area123.20 sq.mt.Balconies12.20 sq.mt.Total Area135.40 sq.mt.

Floorplans are for illustrative purposes only.