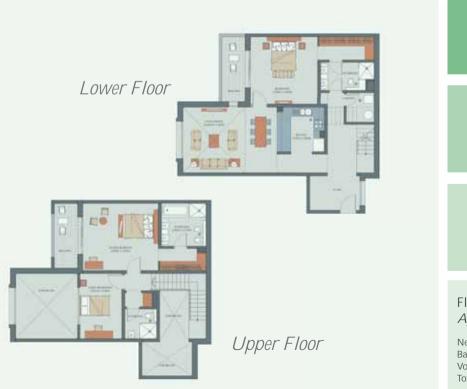

#### Floor Plan Apartment Type 3-D

| Net A/C area | 176.70 sq.mt. |
|--------------|---------------|
| Balconies    | 14.30 sq.mt.  |
| Void         | 16.90 sq.mt.  |
| Total Area   | 207.90 sq.mt. |