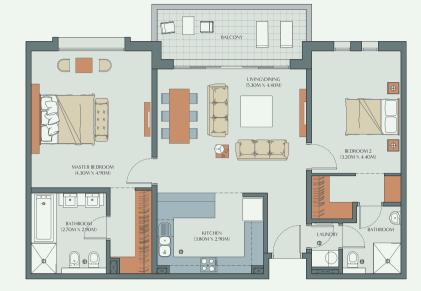

#### Floor Plan Apartment Type 2-B

Net A/C area 101.60 sq.mt. Balconies 10.90 sq.mt. Total Area 112.50 sq.mt.

Floorplans are for illustrative purposes only.