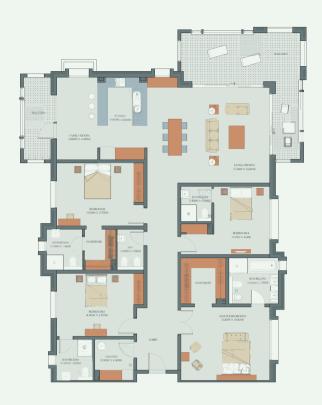

#### Floor Plan Apartment Type 4-C

Net A/C area220.70 sq.mt.Balconies38.00 sq.mt.Total Area258.70 sq.mt.

Floorplans are for illustrative purposes only.

#### Floor Plan Apartment Type 4-C2

 Net A/C area
 220.80 sq.mt.

 Balconies
 24.10 sq.mt.

 Total Area
 244.90 sq.mt.

Net A/C area241.30 sq.mt.Balconies42.20 sq.mt.Total Area283.50 sq.mt.