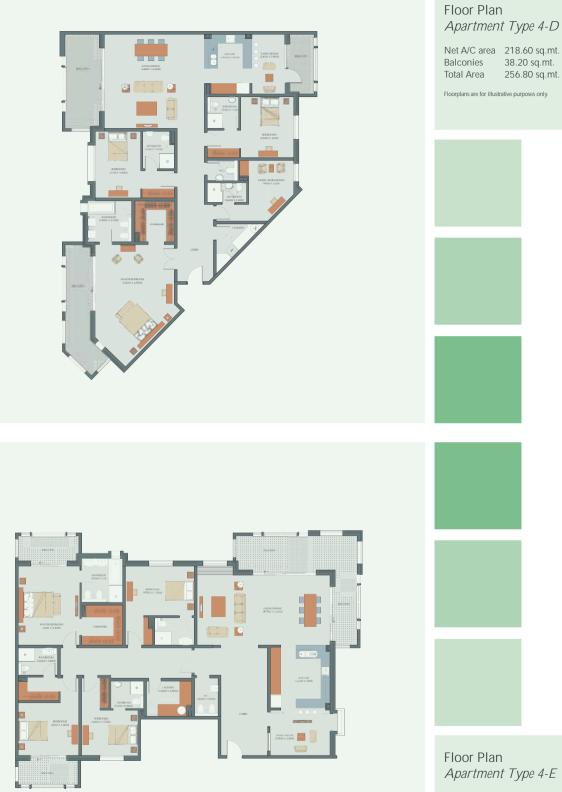

#### Floor Plan Apartment Type 4-C

Net A/C area220.70 sq.mt.Balconies38.00 sq.mt.Total Area258.70 sq.mt.

Floorplans are for illustrative purposes only.

#### Floor Plan Apartment Type 4-C2

 Net A/C area
 220.80 sq.mt.

 Balconies
 24.10 sq.mt.

 Total Area
 244.90 sq.mt.

Net A/C area241.30 sq.mt.Balconies42.20 sq.mt.Total Area283.50 sq.mt.