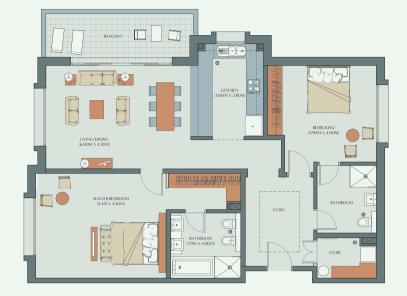

#### Floor Plan Apartment Type 2-B

Net A/C area 101.60 sq.mt. Balconies 10.90 sq.mt. Total Area 112.50 sq.mt.

Floorplans are for illustrative purposes only.