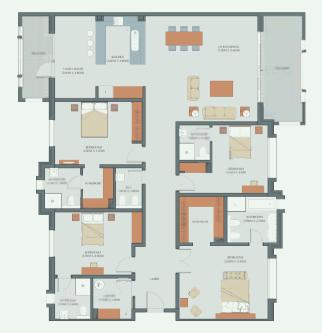

#### Floor Plan Apartment Type 4-C

Net A/C area220.70 sq.mt.Balconies38.00 sq.mt.Total Area258.70 sq.mt.

Floorplans are for illustrative purposes only.

#### Floor Plan Apartment Type 4-C2

 Net A/C area
 220.80 sq.mt.

 Balconies
 24.10 sq.mt.

 Total Area
 244.90 sq.mt.

Net A/C area241.30 sq.mt.Balconies42.20 sq.mt.Total Area283.50 sq.mt.