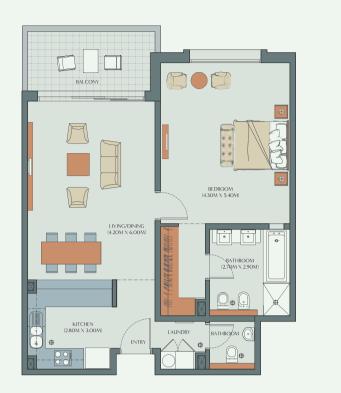

#### Floor Plan Apartment Type 1-A

Net A/C area81.50 sq.mt.Balconies9.60 sq.mt.Total Area91.10 sq.mt.

Floorplans are for illustrative purposes only.