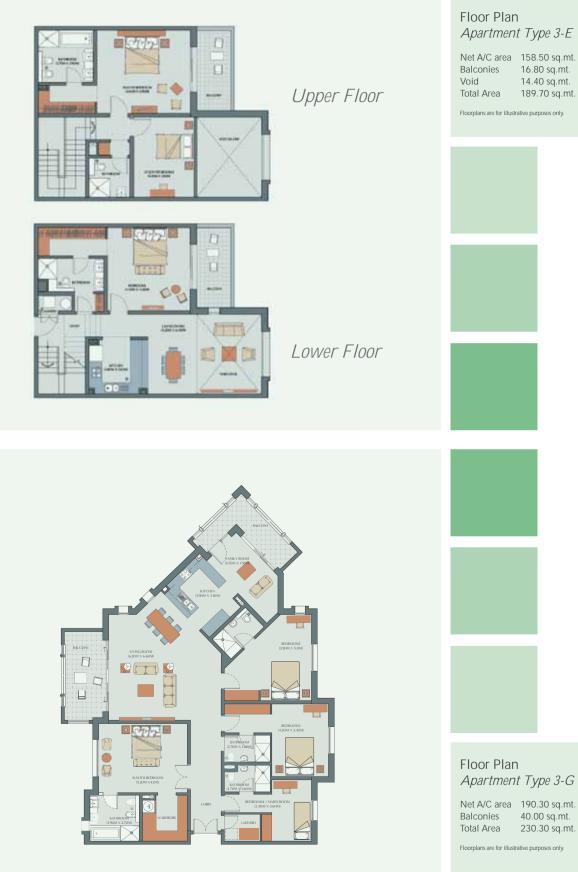

sq.mt.Total Area135.40 sq.mt.

Floorplans are for illustrative purposes only.





#### Floor Plan Apartment Type 2-J1

Net A/C area123.20 sq.mt.Balconies12.20 sq.mt.Total Area135.40 sq.mt.





#### Floor Plan Apartment Type 3-C

Net A/C area 165.50 sq.mt. Balconies Total Area

. 36.50 sq.mt. . 202.00 sq.mt.

Floorplans are for illustrative purposes only.

#### Floor Plan Apartment Type 3-C1

Net A/C area 164.90 sq.mt. Balconies 35.10 sq.mt. Total Area 200.00 sq.mt.



Net A/C area164.90 sq.mt.Balconies22.60 sq.mt.Total Area187.50 sq.mt.

Floorplans are for illustrative purposes only.





#### Floor Plan Apartment Type 3-D

| Net A/C area | 176.70 sq.mt. |
|--------------|---------------|
| Balconies    | 14.30 sq.mt.  |
| Void         | 16.90 sq.mt.  |
| Total Area   | 207.90 sq.mt. |







#### Floor Plan Apartment Type 4-C

Net A/C area220.70 sq.mt.Balconies38.00 sq.mt.Total Area258.70 sq.mt.

Floorplans are for illustrative purposes only.

#### Floor Plan Apartment Type 4-C2

 Net A/C area
 220.80 sq.mt.

 Balconies
 24.10 sq.mt.

 Total Area
 244.90 sq.mt.



Net A/C area241.30 sq.mt.Balconies42.20 sq.mt.Total Area283.50 sq.mt.

#### Schedule of payments

| No. | Amount of Payment                                  | Milestone events for<br>Indicative Scheduled Date                                          | Indicative Scheduled Date                                                            |
|-----|----------------------------------------------------|--------------------------------------------------------------------------------------------|------------------------