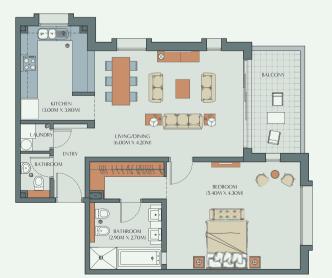

#### Floor Plan Apartment Type 1-E

Net A/C area91.50 sq.mt.Balconies10.90 sq.mt.Total Area102.40 sq.mt.