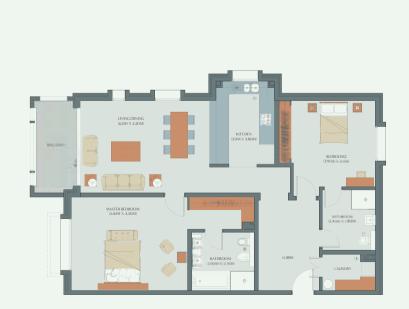

#### Floor Plan Apartment Type 2-F

Net A/C area 122.10 sq.mt. Balconies 17.20 sq.mt. Total Area 139.30 sq.mt.

Net A/C area123.20 sq.mt.Balconies12.20 sq.mt.Total Area135.40 sq.mt.

Floorplans are for illustrative purposes only.