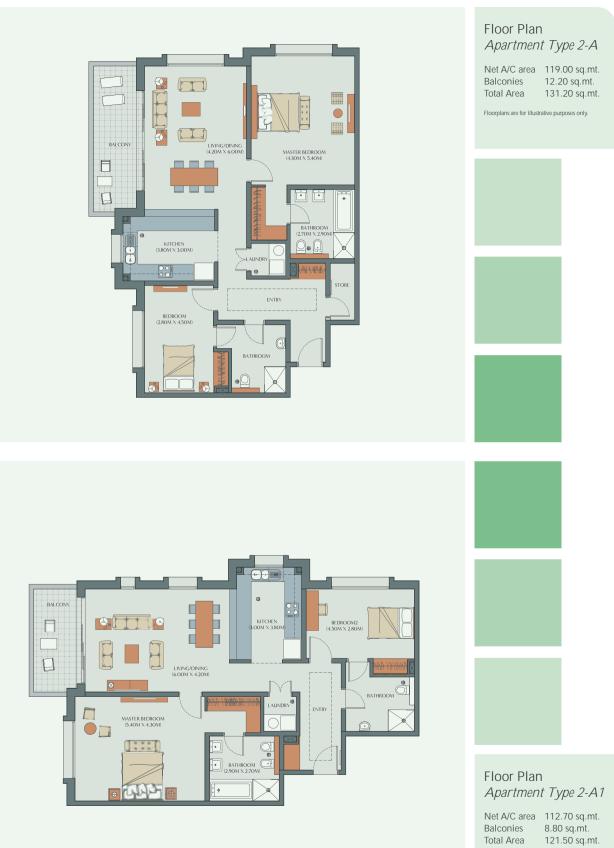

#### Floor Plan Apartment Type 2-F

Net A/C area 122.10 sq.mt. Balconies 17.20 sq.mt. Total Area 139.30 sq.mt.

Net A/C area123.20 sq.mt.Balconies12.20 sq.mt.Total Area135.40 sq.mt.

Floorplans are for illustrative purposes only.